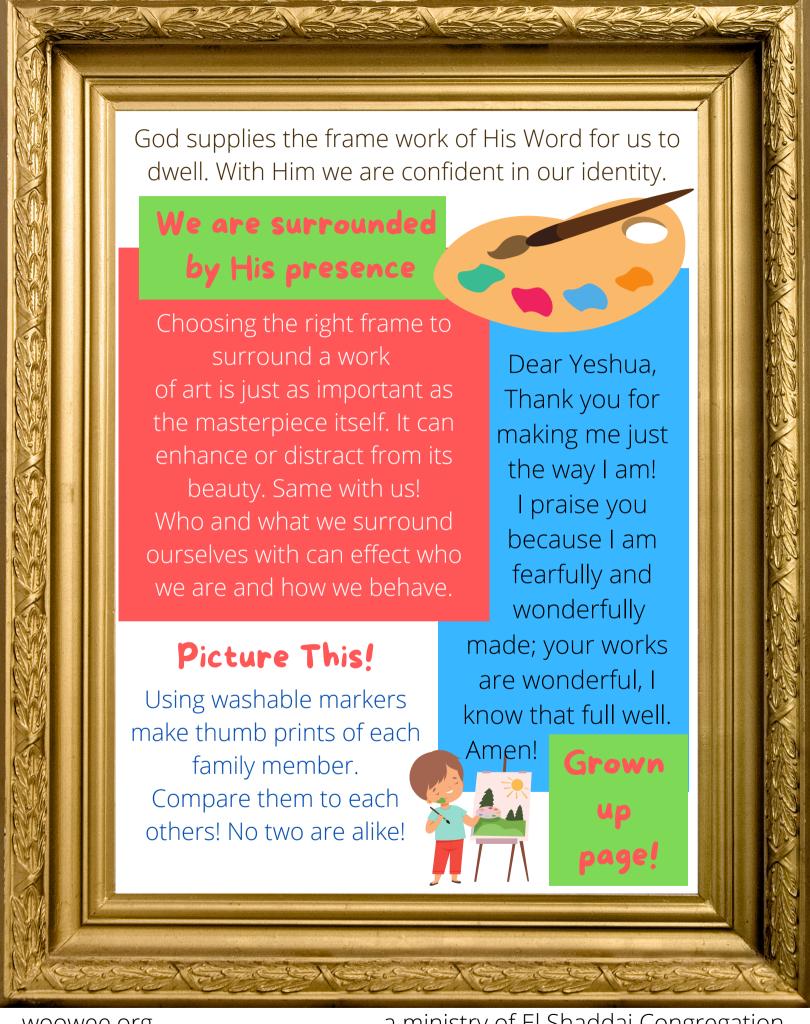

## Who does God say you are?

Some people have no clue who they are because they don't know the one who made them. Find the "clues" below to reveal who you really are in the Lord!

1=A

2=B

3=C

Match the numbers to a Letters in the column on the right. Write the Letters above the numbers to spell the words.

5=E

4 = D

6=F

7=G

8=H

9=I

10=J

11=K

12=L

13 = M

14=N

**15=0** 

19=S

21=U

23=W

24=X

<u>- - - - - 1 John 4:9-10</u> 12 15 22 5 4

16=P

17=Q

18=R

20 = T

22=V

25=Y

26 = Z

8 5 1 12 5 4 Isaiah 53:5

 $\frac{-}{85918}$  Romans 8:17

8 15 12 25 Hebrews 10:10

13 1 19 20 5 18 16 9 5 3 5

Eph. 2:10

Psalm 139:14 1 23 5 19 15 13 5

a ministry of El Shaddai Congregation